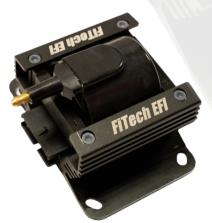

## NEW PRODUCT RELEASE: Go Spark Ignition Coil

Introducing the FiTech Go Spark Ignition Coil: Unleash the Power of Your Ignition System

FiTech, a leading name in cutting-edge automotive performance solutions, is thrilled to unveil its latest innovation, the FiTech Go Spark Ignition Coil. Engineered to deliver unparalleled spark reliability and ignite the potential of your fuel injection system, the Go Spark Ignition Coil is a game-changer for automotive enthusiasts and professionals alike.

The Go Spark Ignition Coil is designed to supercharge your ignition system, providing a dependable spark that enhances performance and ensures rock-solid reliability. Whether you're looking to optimize your engine's power output or simply seeking a dependable ignition solution, this coil has you covered. Key Features:

- Matched Impedance: The Go Spark Ignition Coil is precisely tuned to match the impedance of your FiTech CDI, ensuring seamless integration into your ignition system.
- 2. **Universal Compatibility:** Versatile and adaptable, this ignition coil can be used as a universal coil, making it suitable for a wide range of applications.
- 3. Mount Anywhere: Thanks to its universal mount, the Go Spark Ignition Coil can be conveniently mounted in almost any location within your vehicle. This flexibility allows for creative installation options without compromising performance.

The Go Spark Ignition Coil offers a dependable spark to enhance the performance and reliability of your fuel injection system, making it a perfect match for your FiTech CDI. Upgrade your ignition system with the FiTech Go Spark Ignition Coil and experience the difference it can make in your vehicle's performance. Say goodbye to ignition woes and hello to a smoother, more powerful ride.