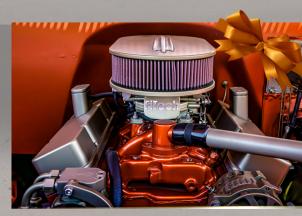

### For the Classic Guy/Gal

If you prefer the restored or classic hot rod look, the Go EFI Classic is for you. You get the performance benefits of modern fuel injection, with the looks of a vintage carburetor (without the flooding, vapor lock and cold start issues). The Go EFI Classic features our advanced self-tuning fuel metering technology and will support engines rated up to

650hp.