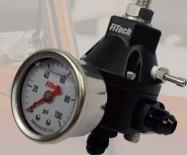

#### **Regulators**

The new Go Fuel Regulators allow you to set the fuel pressure precisely where your EFI system and engine require. Both models can be adjusted from 30 - 70 psi. Our Tight Fit regulators will support up to 1,000 horsepower while the High Horsepower model will support 2,000 HP. Crafted from billet aluminum, the regulators feature -6 ORB ports along a vacuum/boost port and will accept a gauge. Two models are available; a compact unit with a single output as well as a larger, dual output model.