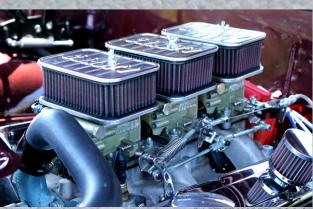

#### For the Three Deuce Guy/Gal

Nothing says muscle like a 6-pack screaming at you when you open the hood, showing off a trio of two-barrels. Keep the muscle car look while upgrading to modern day EFI technology! Check out the Go EFI Tri-Power 600hp system. No special manifold needed for the retro-style 3×2 Go EFI system that will bolt onto most 6-pack manifolds and are compatible with factory air intake systems. Requiring minimum effort to install while at the same time designed to maximize airflow and inlet velocity. This is a ready-to-run system that strays away from the programmable features and sticks to the basic functions necessary your street or mild performance engine needs.