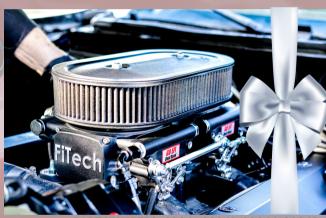

### For the Small and Big Block Guy/Gal

Our Ultra Ram EFI Systems deliver outstanding port fuel injection performance with an aggressive looking sheet metal intake manifold. The design of the Ultra Ram intake performs as good as it looks and will support up to 600 horsepower (naturally aspirated). The system comes ready to go out of the box with the injectors and fuel rails installed.