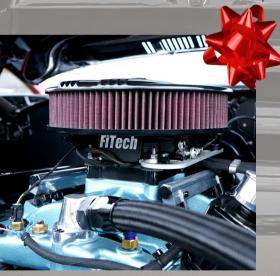

### For the Small and Big Block Guy/Gal

Our Ultra Ram EFI Systems deliver outstanding port fuel injection performance with an aggressive looking sheet metal intake manifold. The design of the Ultra Ram intake performs as good as it looks and will support up to 600 horsepower (naturally aspirated). The system comes ready to go out of the box with the injectors and fuel rails installed.