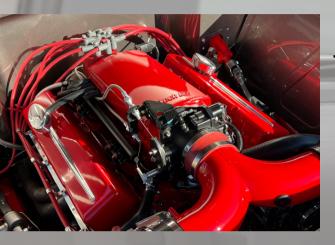

### For the Small and Big Block Guy/Gal

Our Ultra Ram EFI Systems deliver outstanding port fuel injection performance with an aggressive looking sheet metal intake manifold. The design of the Ultra Ram intake performs as good as it looks and will support up to 600 horsepower (naturally aspirated). The system comes ready to go out of the box with the injectors and fuel rails installed.