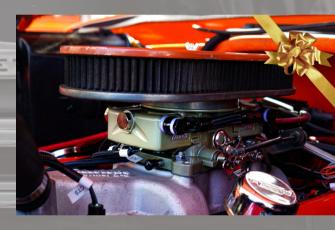

### For the Classic Guy/Gal

If you prefer the restored or classic hot rod look, the Go EFI Classic is for you. You get the performance benefits of modern fuel injection, with the looks of a vintage carburetor (without the flooding, vapor lock and cold start issues). The Go EFI Classic features our advanced self-tuning fuel metering technology and will support engines rated up to

650hp.