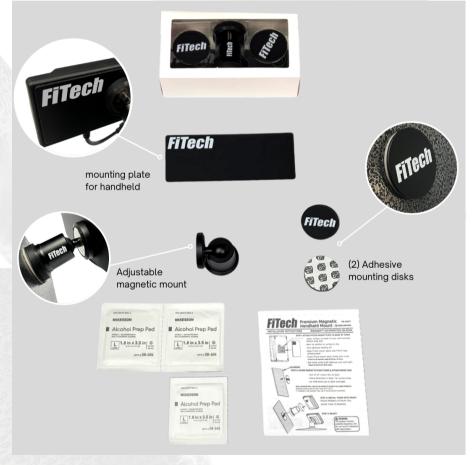

The Premium Magnetic Handheld Mount is supplied with the injection molded stand, a mounting disc (2) that is applied to the dash or console along with a mounting plate designed specifically for the FiTech Color Touchscreen Handheld Monitor. The Mount allows you to position the Tuner where you can easily view the engine parameters and tuning of your FiTech EFI system.

## <u>A CLOSER LOOK AT OUR PREMIUM</u> <u>Magnetic Handheld Mount</u>