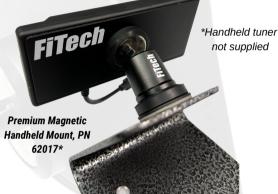

Looking for a safe, simple way to

**NEW PRODUCT RELEASE:** 

Premium Magnetic Handheld Mount

mount your FiTech Color Touchscreen Tuner? The new Premium Magnetic Handheld Mount provides an easy and effective way to secure the touchscreen controller.

The Magnetic Mount allows you to mount the touchscreen nearly anywhere in your car. A sturdy, adjustable stand is fit with two

extremely strong magnets to firmly secure the Handheld through vibrations, shocks, bumps and even during spirited track laps!

The Premium Magnetic Handheld Mount is supplied with the injection molded stand, a mounting disc (2) that is applied to the dash or console along with a mounting plate designed specifically for the FiTech Color Touchscreen Handheld Monitor. The Mount allows you to position the Tuner where you can easily view the engine parameters and tuning of your FiTech EFI system.